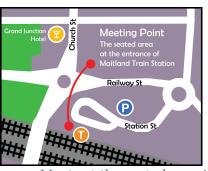

# **4** :

• Great photo opportunities along the High St and the old forgotten laneways.

**5**:

- Book your ticket now for a unique investigation into a dark, crime-ridden history
- Meets at the seated area in front of the Maitland Train Station (Station Street Side)