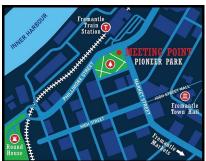

## 3:

• Witness the stark contrast between Fremantle's picturesque charm and its dark, violent history, offering ample photographic opportunities.

1/2 pages

**4**:

- Don't wait—book your ticket and explore Fremantle's crimeriddled past, where fact is stranger than fiction
- Meets at Pioneer Park, on the corner of Market St and Phillimore St, Fremantle, across the road from the Fremantle Railway Station.